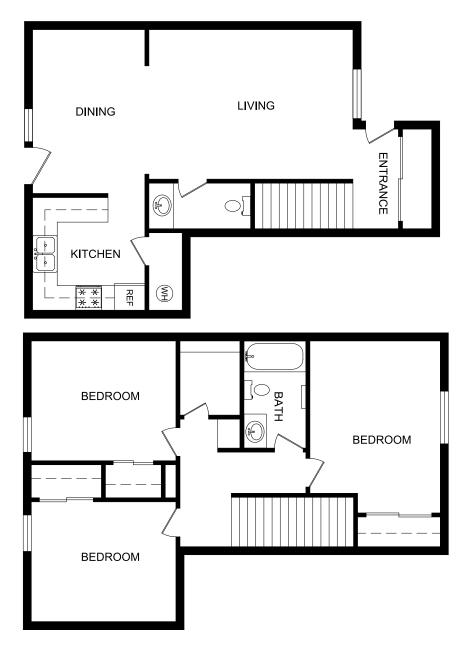

## Clifton 3 bedroom/2 bath room Approximately 1,082 square feet

2540 15th St., Douglas, AZ 85607 (520) 364-8927 \* (520) 364-2005 fax www.peppertreeaz.com

The floor plans may vary from this illustration due to design configuration. Not all features are available in every floor plan. Square footages and room dimensions are approximate. This institution is an equal housing opportunity provider